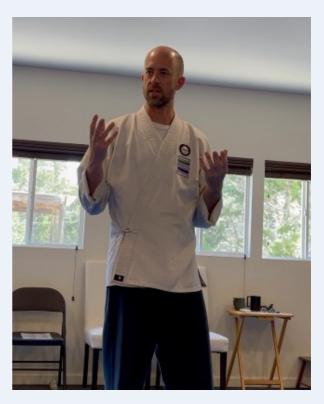

Brendan Lea teaching martial arts

balanced. You will increase awareness and sensitivity to your own body and learn how to best use it. During this workshop you will also learn the Cheng Hsin Tai Chi mini set or 64 Tai Chi Chuan set.